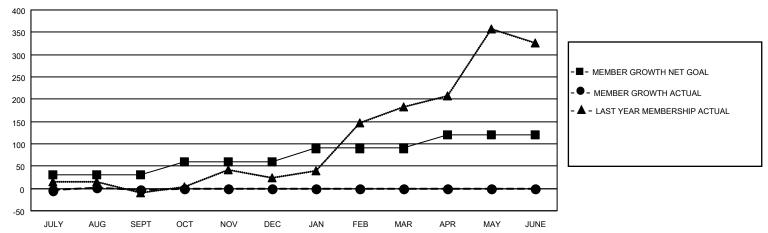

## GOALS AND ACTUAL MEMBERS CUMULATIVE

| DROPPED CLUBS: 0 |    | 7 CLUBS OF 57 ADDED 1 OR<br>MORE NEW MEMBERS | GENDER DISTRIBUTION                 |                |  |
|------------------|----|----------------------------------------------|-------------------------------------|----------------|--|
|                  |    | MONE NEW MEMBERS                             | MALE                                | 1,955 (86.89%) |  |
|                  |    |                                              | FEMALE 292 (12.98%)                 |                |  |
| DROPPED MEMBERS  |    |                                              | NON BINARY                          | 0 (0.00%)      |  |
|                  |    |                                              | PREFER NOT TO ANSWER 3 (0.13%)      |                |  |
| DECEASED         | 0  |                                              |                                     |                |  |
| CLUB CANCELLED   | 0  | CLICK HERE FOR CUMULATIVE                    | TOTAL FAMILY UNIT MEMBERS           | 693            |  |
| OTHER            | 19 | MEMBERSHIP DATA                              |                                     |                |  |
| TOTAL 19         |    |                                              | FAMILY MEMBERS PAYING HALF DUES 468 |                |  |
|                  |    |                                              |                                     |                |  |

## MONTHLY MEMBERSHIP PROGRESS REPORT

LOCATION INDIA District 316 J Results as of: 9/30/2022

| Clubs RESULTS FOR 2022-2023 |   |   |   | Members RESULTS FOR 2022-2023 |    |    |    |
|-----------------------------|---|---|---|-------------------------------|----|----|----|
|                             |   |   |   |                               |    |    |    |
| JULY/AUG/SEPT               | 1 | 0 | 0 | JULY/AUG/SEPT                 | 30 | 17 | 19 |
| OCT/NOV/DEC                 | 1 | 0 | 0 | OCT/NOV/DEC                   | 30 | 0  | 0  |
| JAN/FEB/MAR                 | 1 | 0 | 0 | JAN/FEB/MAR                   | 30 | 0  | 0  |
| APR/MAY/JUNE                | 1 | 0 | 0 | APR/MAY/JUNE                  | 30 | 0  | 0  |