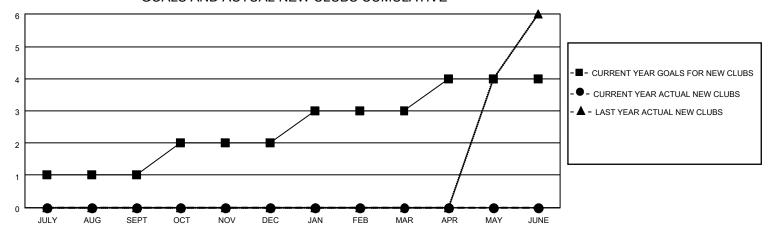

## GOALS AND ACTUAL NEW CLUBS CUMULATIVE

## MONTHLY MEMBERSHIP PROGRESS REPORT

LOCATION INDIA District 316 J Results as of: 9/30/2022

| Clubs RESULTS FOR 2022-2023 |   |   |   | Members RESULTS FOR 2022-2023 |    |    |    |
|-----------------------------|---|---|---|-------------------------------|----|----|----|
|                             |   |   |   |                               |    |    |    |
| JULY/AUG/SEPT               | 1 | 0 | 0 | JULY/AUG/SEPT                 | 30 | 17 | 19 |
| OCT/NOV/DEC                 | 1 | 0 | 0 | OCT/NOV/DEC                   | 30 | 0  | 0  |
| JAN/FEB/MAR                 | 1 | 0 | 0 | JAN/FEB/MAR                   | 30 | 0  | 0  |
| APR/MAY/JUNE                | 1 | 0 | 0 | APR/MAY/JUNE                  | 30 | 0  | 0  |